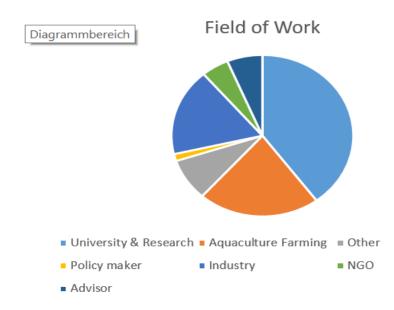

#### Altogether, 150 participants registered to the online seminars from 24 countries:

Main fields of work of the participants were **university & research**, **aquaculture farming** and **industry**. But also representative from **NGOs** and **policy makers** were present