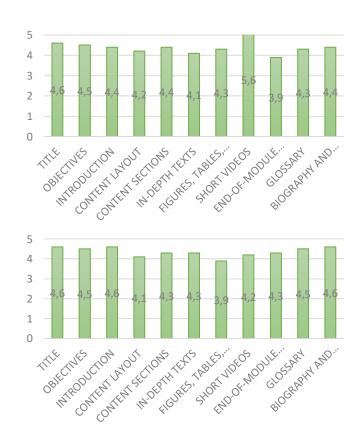

TUE   WED   THU | MON   TUE   WED   THU   FRI   SAT   SUN   MON   TUE   WED   THU   FRI |



a website

☐ After the 1st period of facilitated learning, the training program has **been uploaded made available** for extra 12 months on the project website (<u>Training material</u>) for self-learning

FutureEUAqu







# **PARTICIPANTS PROFILE**













# \* \* \*

#### Facilitated E-learning training course- CIHEAM Bari

#### **ENROLEMENT OUTCOMES**



There was a significant dropout in the course, maybe due to the period of the course implementation or difficulties related to the uses of technological devices for e-learning. However, the reasons still need to be investigated:



# **Overall evaluation**



#### **Module evaluation results**









#### **Tool evaluation results**











#### **Results and Outcomes**

- An online training programme curricula was designed implemented by CIHEAM Bari in c
- 4 Thematic modules were produced (Module 0 Module 3) by CIHEAM and WPs experts and instructors

Deliverable 7.6. was produced, previewed and accepted in due deadlie

• A scientific dissemination (Paper and Poster) about the experience of the online training course we published (<a href="http://agrosym.ues.rs.ba/">http://agrosym.ues.rs.ba/</a>)







# Final Conclusions and remarks



- √ The FutureEUAqua knowledge platform, via Task 7.2. has pave the way for the establishment of database of practical knowledge for organic and Conventional aquaculture producers
- √ The Online course had facilitated knowledge exchange among producers, advisers and scientists acros