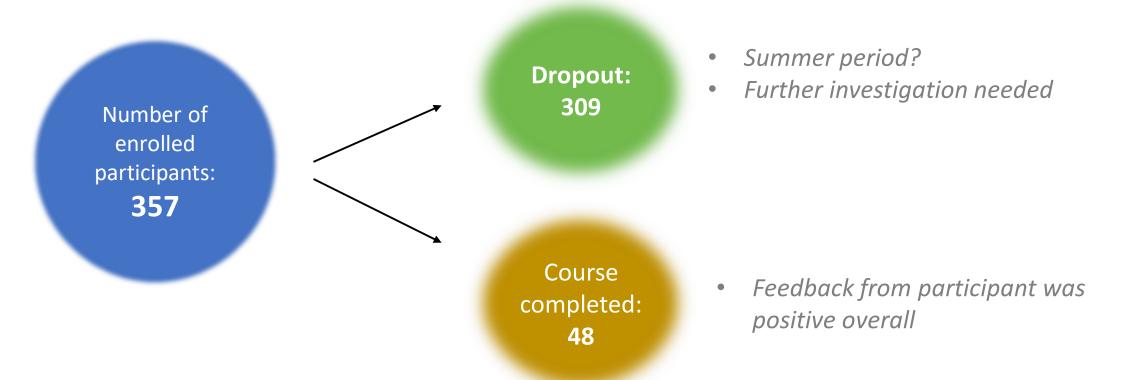

#### **ENROLEMENT OUTCOMES**

There was a significant dropout in the course, maybe due to the period of the course implementation or difficulties related to the uses of technological devices for e-learning. However, the reasons still need to be investigated: