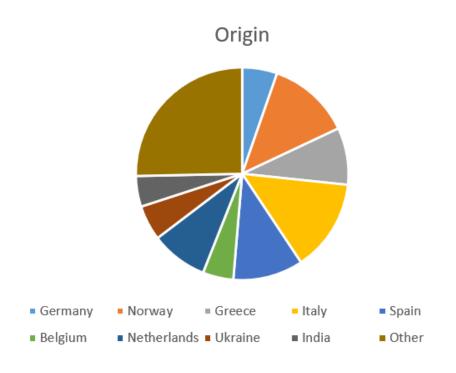

#### Altogether, 150 participants registered to the online seminars from 24 countries:

Main fields of work of the participants were **university & research**, **aquaculture farming** and **industry**. But also representative from **NGOs** and **policy makers** were present